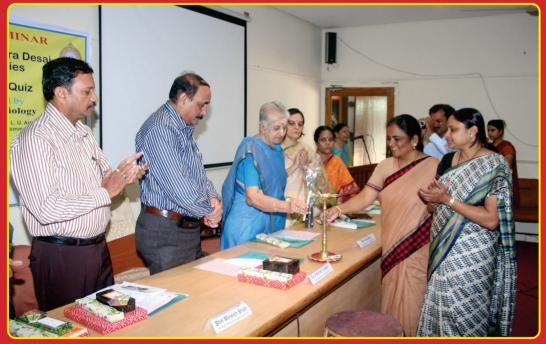

સિરાલી નિ. મહેતા

🔺 ્ગુજરાત યુનિવર્સિટીના સ્થાપના દિન, હીરક મહોત્સવ તથા સ્વર્ણિમ ગુજરાતની ઉજવણીના ભાગરૂપે ગુજરાત યુનિવર્સિટી દ્વારા આયોજિત મેરેથોન દોડમાં સહભાગી એસ.એલ.યુ. પરિવારજનો

🔺 ડૉ. નીરા દેસાઇના જન્મદિન નિમિત્તે સમાજશાસ્ત્ર વિભાગ દ્વારા આયોજિત રાજ્યકક્ષાના સેમિનાર તથા આંતરયુનિવર્સિટી ક્વિઝના ઉદ્ઘાટન પ્રસંગે ઉપસ્થિત કુલપતિશ્રી ડૉ. પરિમલ ત્રિવેદી, કા. કુલસચિવશ્રી મિનેષ શાહ, શ્રી વસુબહેન, ડૉ. ચંદ્રિકા રાવલ, પ્રિ. ડૉ. સિરાલી મહેતા તથા વિભાગીય અધ્યાપકો