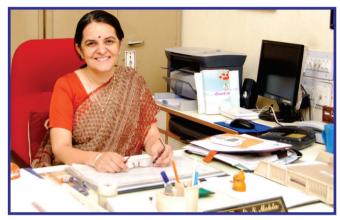

સિરાલી નિ. મહેતા

🔺 ્ગુજરાત યુનિવર્સિટીના સ્થાપના દિન, હીરક મહોત્સવ તથા સ્વર્ણિમ ગુજરાતની ઉજવણીના ભાગરૂપે ગુજરાત યુનિવર્સિટી દ્વારા આયોજિત મેરેથોન દોડમાં સહભાગી એસ.એલ.યુ. પરિવારજનો

🔺 ડૉ. નીરા દેસાઇના જન્મદિન નિમિત્તે સમાજશાસ્ત્ર વિભાગ દ્વારા આયોજિત રાજ્યકક્ષાના સેમિનાર તથા આંતરયુનિવર્સિટી ક્વિઝના ઉદ્ઘાટન પ્રસંગે ઉપસ્થિત કુલપતિશ્રી ડૉ. પરિમલ ત્રિવેદી, કા. કુલસચિવશ્રી મિનેષ શાહ, શ્રી વસુબહેન, ડૉ. ચંદ્રિકા રાવલ, પ્રિ. ડૉ. સિરાલી મહેતા તથા વિભાગીય અધ્યાપકો