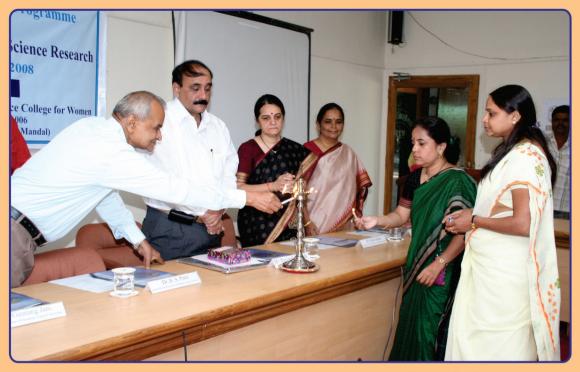

વડીલોના આશીર્વાદ, સાથી કાર્યકરોની હૂંફ અને વિદ્યાર્થિનીઓના જોમથી કાર્યસિદ્ધિ તરફનો આ માર્ગ આનંદ અને ઉત્સાહભર્યો રહે તેવી ઈશ્વરને પ્રાર્થના કરું છું.

સિરાલી નિ. મહેતા

Current Trends in Social Science Research વિષયક યોજાયેલ Faculty Development Programmeના ઉદ્ઘાટન પ્રસંગે ઉપસ્થિત ગુજરાત યુનિવર્સિટીના કુલપતિશ્રી ડૉ. પરિમલ ત્રિવેદી તથા ગુજરાત સ્ત્રી કેળવણી મંડળના હોદ્દેદારો