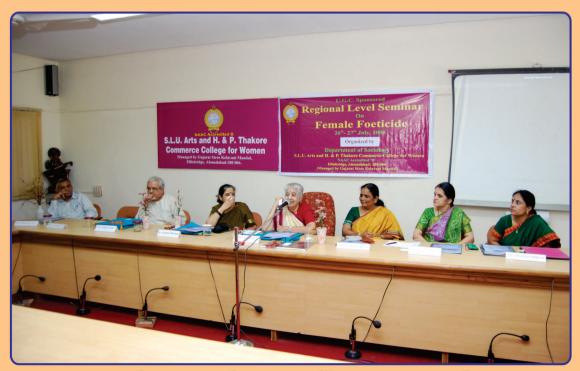

U.G.C. દ્વારા અનુદાનિત, સમાજશાસ્ત્ર વિભાગ દ્વારા આયોજિત Female Foeticide વિષયક Regional Level Seminarના ઉદ્ઘાટન પ્રસંગે સંબોધન કરતાં શ્રી વસુબહેન